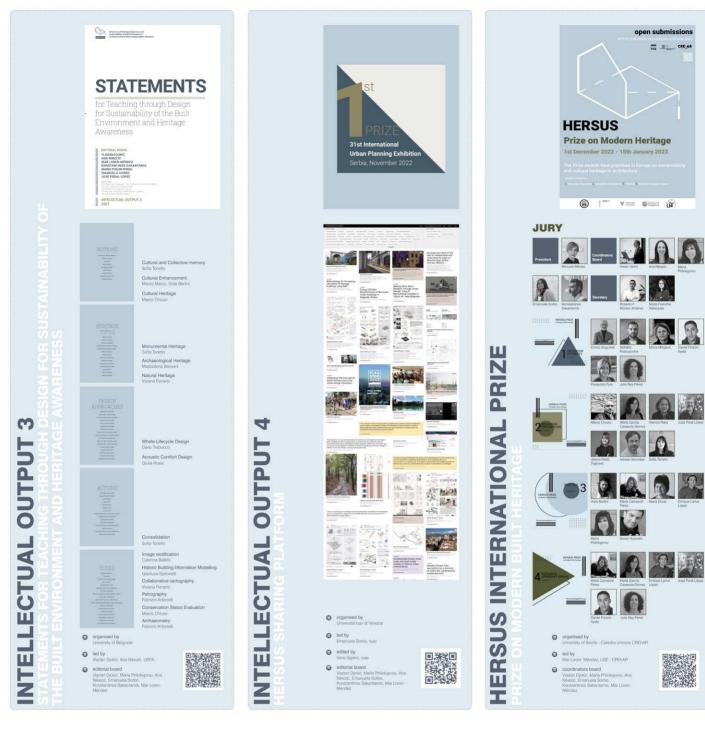

### NOTES FROM THE IUAV OPEN HOUSE

On 1 APRIL 2023, in the framework of the IUAV OPEN DAY, the luav OPEN HOUSE activity of the international HERSUS project took place.

For the occasion, the area dedicated to the University's Master's and Bachelor's degree courses in Architecture hosted Hersus **POSTERS, DIGITAL MATERIALS AND POSTCARDS** for the presentation of the 4 published Intellectual Outputs (01: Review of the Best Practices on Educating Sustainability and Heritage, 02: Questionnaire for the State of Art, 03: Statements for Teaching through Design for Sustainability of the Built Environment and Heritage Awareness, 04: HERSUS Sharing Platform), the 3 International Workshops (C2: Student Workshop 1: Sustainable Reconstruction in Urban Areas; C3: Student Workshop 2: Adaptive Reuse; C4: Student Workshop 3: Resilience and Climate Change) and the dissemination activities of the project, such as international conferences (C1: Seminar for Teachers: Teaching through design for Sustainability of the Built Environment and Heritage Awareness; E1: HERSUS Intro Presentation; E2: Presentation of the professional profile) and awards (HERSUS International Prize on Modern Built Heritage).

#### OVERVIEW OF INTELECTUAL OUTPUTS