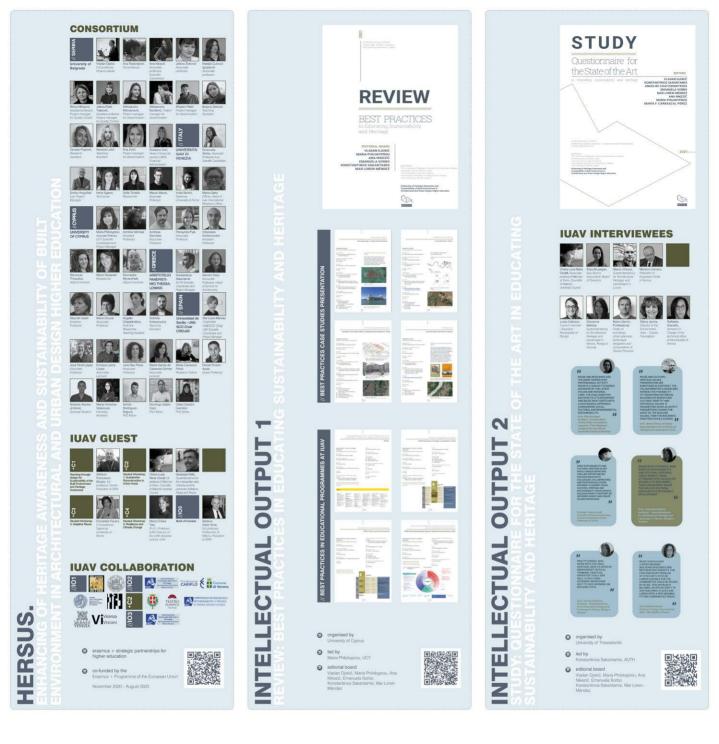

### NOTES FROM THE IUAV OPEN HOUSE

On 1 APRIL 2023, in the framework of the IUAV OPEN DAY, the luav OPEN HOUSE activity of the international HERSUS project took place.

For the occasion, the area dedicated to the University's Master's and Bachelor's degree courses in Architecture hosted Hersus **POSTERS, DIGITAL MATERIALS AND POSTCARDS** for the presentation of the 4 published Intellectual Outputs (01: Review of the Best Practices on Educating Sustainability and Heritage, 02: Questionnaire for the State of Art, 03: Statements for Teaching through Design for Sustainability of the Built Environment and Heritage Awareness, 04: HERSUS Sharing Platform), the 3 International Workshops (C2: Student Workshop 1: Sustainable Reconstruction in Urban Areas; C3: Student Workshop 2: Adaptive Reuse; C4: Student Workshop 3: Resilience and Climate Change) and the dissemination activities of the project, such as international conferences (C1: Seminar for Teachers: Teaching through design for Sustainability of the Built Environment and Heritage Awareness; E1: HERSUS Intro Presentation; E2: Presentation of the professional profile) and awards (HERSUS International Prize on Modern Built Heritage).

#### OVERVIEW OF INTELECTUAL OUTPUTS