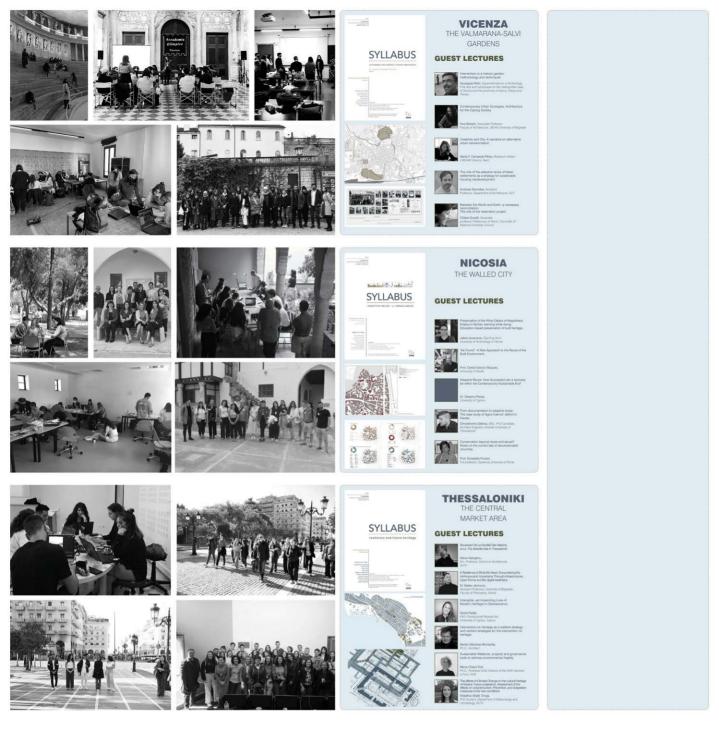

### NOTES FROM THE IUAV OPEN HOUSE

On 1 APRIL 2023, in the framework of the IUAV OPEN DAY, the luav OPEN HOUSE activity of the international HERSUS project took place.

For the occasion, the area dedicated to the University's Master's and Bachelor's degree courses in Architecture hosted Hersus **POSTERS, DIGITAL MATERIALS AND POSTCARDS** for the presentation of the 4 published Intellectual Outputs (01: Review of the Best Practices on Educating Sustainability and Heritage, 02: Questionnaire for the State of Art, 03: Statements for Teaching through Design for Sustainability of the Built Environment and Heritage Awareness, 04: HERSUS Sharing Platform), the 3 International Workshops (C2: Student Workshop 1: Sustainable Reconstruction in Urban Areas; C3: Student Workshop 2: Adaptive Reuse; C4: Student Workshop 3: Resilience and Climate Change) and the dissemination activities of the project, such as international conferences (C1: Seminar for Teachers: Teaching through design for Sustainability of the Built Environment and Heritage Awareness; E1: HERSUS Intro Presentation; E2: Presentation of the professional profile) and awards (HERSUS International Prize on Modern Built Heritage).

At the event participated MORE THAN 1.250 PEOPLE, including students, parents and teachers from secondary schools and first and second-level university cycles.

5

### HERSUS.IUAV SEMINAR FOR TEACHERS

TEACHING THROUGH DESIGN FOR
SUSTAINABILITY OF THE BUILT
ENVIRONMENT AND HERITAGE AWARENESS